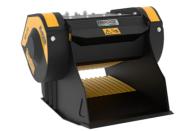

## **CRUSHER BUCKET**

# **MB-C50 S4**

### **SPECIFICATIONS**

| Recommended excavator      | ton   | 6,5 - 10  |
|----------------------------|-------|-----------|
| Recommended backhoe loader | ton   | 8 - 9*    |
| Weight                     | ton   | 0,75      |
| Load capacity              | m³    | 0,15      |
| Pressure                   | bar   | 200 - 250 |
| Back pressure              | bar   | < 10      |
| Oil flow rate**            | I/min | 90 - 120  |
| Mouth width                | mm    | 590       |
| Mouth height               | mm    | 280       |
| Size A                     | mm    | 1000      |
| Size B                     | mm    | 1240      |
| Size C                     | mm    | 770       |
| ·                          |       |           |