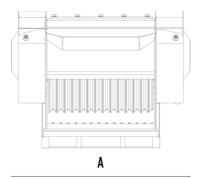

### **SPECIFICATIONS**

| Recommended excavator      | ton   | 6,5 - 10  |
|----------------------------|-------|-----------|
| Recommended backhoe loader | ton   | 8 - 9*    |
| Weight                     | ton   | 0,75      |
| Load capacity              | m³    | 0,15      |
| Pressure                   | bar   | 200 - 250 |
| Back pressure              | bar   | < 10      |
| Oil flow rate**            | I/min | 90 - 120  |
| Mouth width                | mm    | 590       |
| Mouth height               | mm    | 280       |
| Size A                     | mm    | 1000      |
| Size B                     | mm    | 1240      |
| Size C                     | mm    | 770       |
| ·                          |       |           |