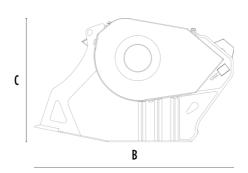

### **SPECIFICATIONS**

| Recommended excavator      | ton   | 6,5 - 10  |
|----------------------------|-------|-----------|
| Recommended backhoe loader | ton   | 8 - 9*    |
| Weight                     | ton   | 0,75      |
| Load capacity              | m³    | 0,15      |
| Pressure                   | bar   | 200 - 250 |
| Back pressure              | bar   | < 10      |
| Oil flow rate**            | I/min | 90 - 120  |
| Mouth width                | mm    | 590       |
| Mouth height               | mm    | 280       |
| Size A                     | mm    | 1000      |
| Size B                     | mm    | 1240      |
| Size C                     | mm    | 770       |
| ·                          |       |           |