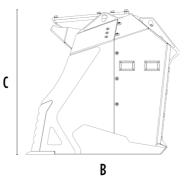

### **SPECIFICATIONS**

| Recommended excavator              | lb      | 39,680 - 55,910 |
|------------------------------------|---------|-----------------|
| Recommended backhoe loader/loader* | lb      | 24,250 - 30,860 |
| Weight                             | lb      | 4,629           |
| Load capacity                      | СУ      | 1.77            |
| Pressure                           | PSI     | 3,626 - 4,351   |
| Oil flow rate**                    | gal/min | 32 - 42         |
| Size A                             | in      | 81              |
| Size B                             | in      | 53              |
| Size C                             | in      | 49              |
|                                    |         |                 |

<sup>\*</sup> Shafts in closed position.