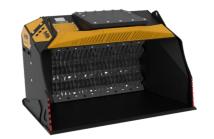

# **MB-HDS320**

### **SPECIFICATIONS**

| Recommended excavator              | lb      | 39,680 - 55,910 |
|------------------------------------|---------|-----------------|
| Recommended backhoe loader/loader* | lb      | 24,250 - 30,860 |
| Weight                             | lb      | 4,629           |
| Load capacity                      | СУ      | 1.77            |
| Pressure                           | PSI     | 3,626 - 4,351   |
| Oil flow rate**                    | gal/min | 32 - 42         |
| Size A                             | in      | 81              |
| Size B                             | in      | 53              |
| Size C                             | in      | 49              |
|                                    |         |                 |

## **SHAFT KIT**

| KIT                                                     | ADJUSTMENT*                 | APPLICATION                            |
|---------------------------------------------------------|-----------------------------|----------------------------------------|
| RQ8 Sifting kit<br>RQ20 Sifting kit<br>RQ50 Sifting kit | 0.30 in<br>0.8 in<br>2.0 in | Sifting damp/dry soil<br>Soil Aeration |

**RE8 Fine sifting kit** RE16 Fine sifting kit

RC Compost kit

1.40 in

0.30 in

0.60 in

Shredding foliage and small branches Composting

Soil Aeration Compost Aeration

Charcoal reduction Glass reduction Drywall reduction