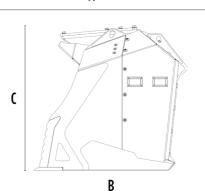

## **SPECIFICATIONS**

| Recommended excavator              | ton   | 18 - 24   |
|------------------------------------|-------|-----------|
| Recommended backhoe loader/loader* | ton   | 11 - 14   |
| Weight                             | ton   | 2,1       |
| Load capacity                      |       | 1,35      |
| Pressure                           | bar   | 250 - 300 |
| Oil flow rate**                    | l/min | 120 - 160 |
| Size A                             | mm    | 2050      |
| Size B                             | mm    | 1350      |
| Size C                             | mm    | 1250      |
|                                    |       |           |