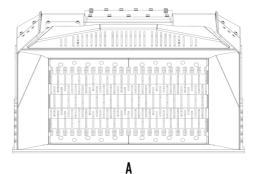

## **SPECIFICATIONS**

| Recommended excavator              | ton   | 18 - 24   |
|------------------------------------|-------|-----------|
| Recommended backhoe loader/loader* | ton   | 11 - 14   |
| Weight                             | ton   | 2,1       |
| Load capacity                      |       | 1,35      |
| Pressure                           | bar   | 250 - 300 |
| Oil flow rate**                    | l/min | 120 - 160 |
| Size A                             | mm    | 2050      |
| Size B                             | mm    | 1350      |
| Size C                             | mm    | 1250      |
|                                    |       |           |