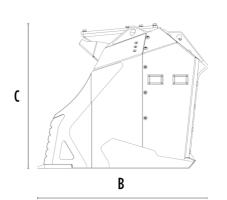

# **SPECIFICATIONS**

| Recommended excavator                         | lb      | 48,500 - 77,160 |
|-----------------------------------------------|---------|-----------------|
| Recommended backhoe loader/loader*            | lb      | 26,460 - 35,270 |
| Weight                                        | lb      | 5,291           |
| Load capacity                                 | СУ      | 2.16 - 2.62**   |
| Load capacity with coal capacity increase kit | СУ      | 2.62 - 3.14**   |
| Pressure                                      | PSI     | 3,626 - 4,351   |
| Oil flow rate***                              | gal/min | 32 - 42         |
| Size A                                        | in      | 92              |
| Size B                                        | in      | 59              |
| Size C                                        | in      | 49              |
| •                                             |         |                 |