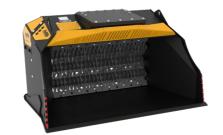

## **SHAFT KIT**

|   | KIT                                                     | ADJUSTMENT*                 | APPLICATION                                                                         |
|---|---------------------------------------------------------|-----------------------------|-------------------------------------------------------------------------------------|
|   | RQ8 Sifting kit<br>RQ20 Sifting kit<br>RQ50 Sifting kit | 0.30 in<br>0.8 in<br>2.0 in | Sifting damp/dry soil<br>Soil Aeration                                              |
| • | RM Mixer kit                                            |                             | Soil Aeration Compost Aeration Charcoal reduction Glass reduction Drywall reduction |
|   | RE8 Fine sifting kit<br>RE16 Fine sifting kit           | 0.30 in<br>0.60 in          | Sifting damp/dry soil                                                               |
| 5 | RC Compost kit                                          | 1.40 in                     | Shredding foliage and small branches<br>Composting                                  |

<sup>\*</sup> Shafts in closed position.