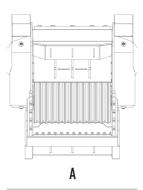

## **BF60.1 S4**

| Recommended excavator | ton   | 10 - 18   |
|-----------------------|-------|-----------|
| Weight                | ton   | 1,65      |
| Load capacity         | m³    | 0.55      |
| Pressure              | bar   | 220 - 280 |
| Back pressure         | bar   | < 10      |
| Oil flow rate*        | I/min | 120 - 150 |
| Mouth width           | mm    | 610       |
| Mouth height          | mm    | 500       |
| Size A                | mm    | 1000      |
| Size B                | mm    | 1745      |
| Size C                | mm    | 1100      |
|                       |       |           |