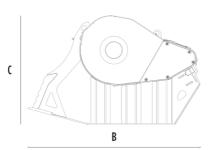

## **BF60.1 S4**

| Recommended excavator | ton   | 10 - 18   |
|-----------------------|-------|-----------|
| Weight                | ton   | 1,65      |
| Load capacity         | m³    | 0.55      |
| Pressure              | bar   | 220 - 280 |
| Back pressure         | bar   | < 10      |
| Oil flow rate*        | I/min | 120 - 150 |
| Mouth width           | mm    | 610       |
| Mouth height          | mm    | 500       |
| Size A                | mm    | 1000      |
| Size B                | mm    | 1745      |
| Size C                | mm    | 1100      |
|                       |       |           |