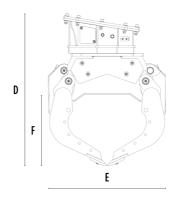

## **SPECIFICATIONS**

| Recommended excavator                     | lb      | 11,020 - 17,640 |
|-------------------------------------------|---------|-----------------|
| Weight                                    | lb      | 926             |
| Capacity (claws closed)                   | СУ      | 0.24            |
| Rotation                                  | Degree  | 360°            |
| Oil pressure (rotation)                   | PSI     | 2,321 - 2,901   |
| Oil flow rate (rotation)                  | gal/min | 4 - 7           |
| Maximum oil pressure (opening - closing)  | PSI     | 2,611 - 3,626   |
| Maximum oil flow rate (opening - closing) | gal/min | 8 - 11          |
| Size A                                    | in      | 59              |
| Size B                                    | in      | 39              |
| Size C                                    | in      | 16              |
| Size D                                    | in      | 43              |
| Size E                                    | in      | 34              |
| Size F                                    | in      | 21              |
| Size G                                    | in      | 22              |