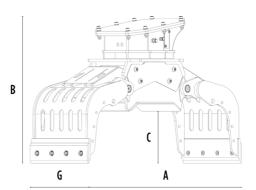

## **SPECIFICATIONS**

| Recommended excavator                     | lb      | 11,020 - 17,640 |
|-------------------------------------------|---------|-----------------|
| Weight                                    | lb      | 926             |
| Capacity (claws closed)                   | СУ      | 0.24            |
| Rotation                                  | Degree  | 360°            |
| Oil pressure (rotation)                   | PSI     | 2,321 - 2,901   |
| Oil flow rate (rotation)                  | gal/min | 4 - 7           |
| Maximum oil pressure (opening - closing)  | PSI     | 2,611 - 3,626   |
| Maximum oil flow rate (opening - closing) | gal/min | 8 - 11          |
| Size A                                    | in      | 59              |
| Size B                                    | in      | 39              |
| Size C                                    | in      | 16              |
| Size D                                    | in      | 43              |
| Size E                                    | in      | 34              |
| Size F                                    | in      | 21              |
| Size G                                    | in      | 22              |