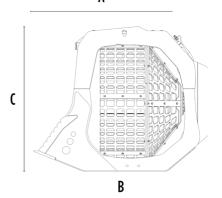

### **SPECIFICATIONS**

| Recommended excavator | lb      | 44,100 - 77,160 |
|-----------------------|---------|-----------------|
|                       | Ib      | 4,409           |
| Load capacity         | СУ      | 3.14            |
| Pressure              | PSI     | 2,901 - 3,626   |
| Back pressure         | PSI     | < 290           |
| Oil flow rate*        | gal/min | 32 - 37         |
| Basket diameter       | in      | 63              |
| Basket depth          | in      | 48              |
| Size A                | in      | 72              |
| Size B                | in      | 89              |
| Size C                | in      | 74              |
|                       |         |                 |