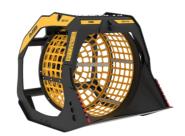

## **SCREENING BUCKET**

# **MB-S18 S4**

### **SPECIFICATIONS**

| Recommended excavator | lb      | 44,100 - 77,160 |
|-----------------------|---------|-----------------|
|                       | Ib      | 4,409           |
| Load capacity         | СУ      | 3.14            |
| Pressure              | PSI     | 2,901 - 3,626   |
| Back pressure         | PSI     | < 290           |
| Oil flow rate*        | gal/min | 32 - 37         |
| Basket diameter       | in      | 63              |
| Basket depth          | in      | 48              |
| Size A                | in      | 72              |
| Size B                | in      | 89              |
| Size C                | in      | 74              |
|                       |         |                 |