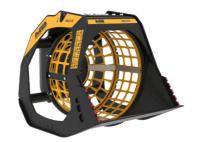

## **SCREENING BUCKET**

# **MB-S10 S4**













### **SPECIFICATIONS**



| Recommended excavator      | lb      | 13,230 - 19,840  |
|----------------------------|---------|------------------|
| Recommended backhoe loader | lb      | 17,640 - 19,840* |
| Weight                     |         | 904              |
| Load capacity              | СУ      | 0.42             |
| Pressure                   | PSI     | 1,885 - 2,176    |
| Back pressure              | PSI     | < 290            |
| Oil flow rate**            | gal/min | 11 - 16          |
| Basket diameter            | in      | 31               |
| Basket depth               | in      | 22               |
| Size A                     | in      | 37               |
| Size B                     | in      | 48               |
| Size C                     | in      | 40