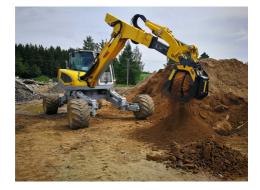

#### **APPLICATION AREAS**

Recycling aggregates

Excavations

Urban construction

Enclosed spaces

Maintaining landscape and agricultural areas

Forest Maintenance

<sup>\*\*</sup> The minimum hydraulic flow rate value must be alongside the required operating pressure