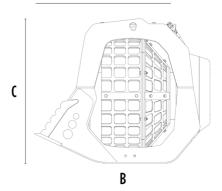

### **SPECIFICATIONS**

| Recommended excavator      | lb      | 13,230 - 19,840  |
|----------------------------|---------|------------------|
| Recommended backhoe loader | lb      | 17,640 - 19,840* |
| Weight                     |         | 904              |
| Load capacity              | СУ      | 0.42             |
| Pressure                   | PSI     | 1,885 - 2,176    |
| Back pressure              | PSI     | < 290            |
| Oil flow rate**            | gal/min | 11 - 16          |
| Basket diameter            | in      | 31               |
| Basket depth               | in      | 22               |
| Size A                     | in      | 37               |
| Size B                     | in      | 48               |
| Size C                     | in      | 40               |
|                            |         |                  |