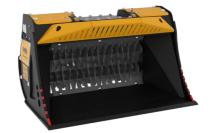

## **SHAFTS SCREENERS**

# **MB-HDS212**

#### **SHAFT KIT**

|   | KIT                                                     | ADJUSTMENT*                 | APPLICATION                                                                                     |
|---|---------------------------------------------------------|-----------------------------|-------------------------------------------------------------------------------------------------|
|   | RQ8 Sifting kit<br>RQ20 Sifting kit<br>RQ50 Sifting kit | 0.30 in<br>0.8 in<br>2.0 in | Sifting damp/dry soil<br>Soil Aeration                                                          |
|   | RM Mixer kit                                            |                             | Soil Aeration<br>Compost Aeration<br>Charcoal reduction<br>Glass reduction<br>Drywall reduction |
| C | RE8 Fine sifting kit<br>RE16 Fine sifting kit           | 0.30 in<br>0.60 in          | Sifting damp/dry soil                                                                           |
| þ | RC Compost kit                                          | 1.40 in                     | Shredding foliage and small branches<br>Composting                                              |
|   | ·                                                       |                             |                                                                                                 |