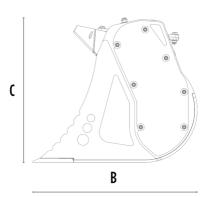

#### **SPECIFICATIONS**

| Recommended excavator              | lb      | 11,020 - 22,050   |
|------------------------------------|---------|-------------------|
| Recommended backhoe loader/loader* | lb      | 17,640 - 19,840** |
| Recommended skid steer loader*     | lb      | 6,610 - 8,820     |
| Weight                             | lb      | 1,058             |
| Load capacity                      | СУ      | 0.2               |
| Pressure                           | PSI     | 2,901 - 3,626     |
| Oil flow rate***                   | gal/min | 20 - 26           |
| Size A                             | in      | 48                |
| Size B                             | in      | 32                |
| Size C                             | in      | 28                |
|                                    |         |                   |