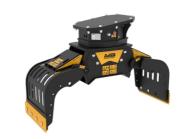

# **SORTING GRAPPLE**

# **MB-G500 S4**











### **SPECIFICATIONS**



| Recommended excavator                     | lb      | 11,020 - 17,640 |
|-------------------------------------------|---------|-----------------|
| Weight                                    | lb      | 926             |
| Capacity (claws closed)                   | СУ      | 0.24            |
| Rotation                                  | Degree  | 360°            |
| Oil pressure (rotation)                   | PSI     | 2,321 - 2,901   |
| Oil flow rate (rotation)                  | gal/min | 4 - 7           |
| Maximum oil pressure (opening - closing)  | PSI     | 2,611 - 3,626   |
| Maximum oil flow rate (opening - closing) | gal/min | 8 - 11          |
| Size A                                    | in      | 59              |
| Size B