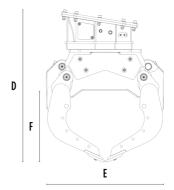

### **SPECIFICATIONS**

| Recommended excavator                     | lb      | 11,020 - 17,640 |
|-------------------------------------------|---------|-----------------|
| Weight                                    | lb      | 926             |
| Capacity (claws closed)                   | СУ      | 0.24            |
| Rotation                                  | Degree  | 360°            |
| Oil pressure (rotation)                   | PSI     | 2,321 - 2,901   |
| Oil flow rate (rotation)                  | gal/min | 4 - 7           |
| Maximum oil pressure (opening - closing)  | PSI     | 2,611 - 3,626   |
| Maximum oil flow rate (opening - closing) | gal/min | 8 - 11          |
| Size A                                    | in      | 59              |
| Size B                                    | in      | 39              |
| Size C                                    | in      | 16              |
| Size D                                    | in      | 43              |
| Size E                                    | in      | 34              |
| Size F                                    | in      | 21              |
| Size G                                    | in      | 22              |