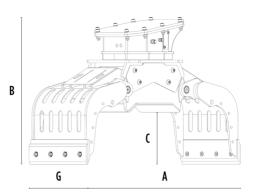

### **SPECIFICATIONS**

| Recommended excavator                     | lb      | 11,020 - 17,640 |
|-------------------------------------------|---------|-----------------|
| Weight                                    | lb      | 926             |
| Capacity (claws closed)                   | СУ      | 0.24            |
| Rotation                                  | Degree  | 360°            |
| Oil pressure (rotation)                   | PSI     | 2,321 - 2,901   |
| Oil flow rate (rotation)                  | gal/min | 4 - 7           |
| Maximum oil pressure (opening - closing)  | PSI     | 2,611 - 3,626   |
| Maximum oil flow rate (opening - closing) | gal/min | 8 - 11          |
| Size A                                    | in      | 59              |
| Size B                                    | in      | 39              |
| Size C                                    | in      | 16              |
| Size D                                    | in      | 43              |
| Size E                                    | in      | 34              |
| Size F                                    | in      | 21              |
| Size G                                    | in      | 22              |