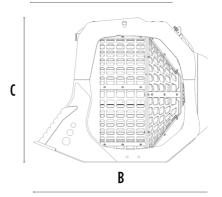

#### **SPECIFICATIONS**

| Recommended excavator | ton   | 20 - 35   |
|-----------------------|-------|-----------|
| Weight                | ton   | 2         |
| Load capacity         | m³    | 2.4       |
| Pressure              | bar   | 200 - 250 |
| Back pressure         | bar   | < 20      |
| Oil flow rate*        | I/min | 120 - 140 |
| Basket diameter       | mm    | 1600      |
| Basket depth          | mm    | 1225      |
| Size A                | mm    | 1840      |
| Size B                | mm    | 2260      |
| Size C                | mm    | 1870      |
|                       |       |           |