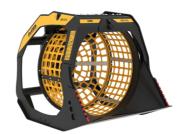

### **SCREENING BUCKET**

# **MB-S18 S4**

#### **SPECIFICATIONS**

| Recommended excavator | ton   | 20 - 35   |
|-----------------------|-------|-----------|
| Weight                | ton   | 2         |
| Load capacity         | m³    | 2.4       |
| Pressure              | bar   | 200 - 250 |
| Back pressure         | bar   | < 20      |
| Oil flow rate*        | I/min | 120 - 140 |
| Basket diameter       | mm    | 1600      |
| Basket depth          | mm    | 1225      |
| Size A                | mm    | 1840      |
| Size B                | mm    | 2260      |
| Size C                | mm    | 1870      |
|                       |       |           |