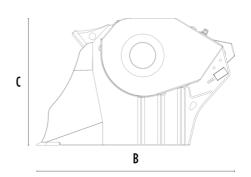

## **SPECIFICATIONS**

| Recommended excavator              | ton   | 11 - 16   |
|------------------------------------|-------|-----------|
| Recommended backhoe loader/loader* | ton   | 7 - 11    |
| Recommended skid steer loader*     | ton   | 5 - 7     |
| Weight                             | ton   | 1,45      |
| Load capacity                      | m³    | 0,35      |
| Pressure                           | bar   | 200 - 280 |
| Back pressure                      | bar   | < 10      |
| Oil flow rate**                    | I/min | 110 - 200 |
| Mouth width                        | mm    | 1180      |
| Mouth height                       | mm    | 280       |
| Size A                             | mm    | 1630      |
| Size B                             | mm    | 1300      |
| Size C                             | mm    | 835       |