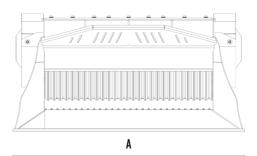

## **SPECIFICATIONS**

| Recommended excavator              | ton   | 11 - 16   |
|------------------------------------|-------|-----------|
| Recommended backhoe loader/loader* | ton   | 7 - 11    |
| Recommended skid steer loader*     | ton   | 5 - 7     |
| Weight                             | ton   | 1,45      |
| Load capacity                      | m³    | 0,35      |
| Pressure                           | bar   | 200 - 280 |
| Back pressure                      | bar   | < 10      |
| Oil flow rate**                    | I/min | 110 - 200 |
| Mouth width                        | mm    | 1180      |
| Mouth height                       | mm    | 280       |
| Size A                             | mm    | 1630      |
| Size B                             | mm    | 1300      |
| Size C                             | mm    | 835       |