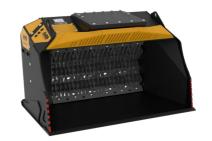

### **SHAFTS SCREENER**

# **MB-HDS320**











### **SPECIFICATIONS**



ADJUSTMENT\*

APPLICATION

# **SHAFT KIT**

KIT

| RQ8 Sifting kit RQ20 Sifting kit RQ50 Sifting kit | 0.30 in<br>0.8 in<br>2.0 in | Sifting damp/dry soil<br>Soil Aeration                                                          |
|---------------------------------------------------|-----------------------------|-------------------------------------------------------------------------------------------------|
| RM Mixer kit                                      |                             | Soil Aeration<br>Compost Aeration<br>Charcoal reduction<br>Glass reduction<br>Drywall reduction |
| RE8 Fine sifting kit<br>RE16 Fine sifting kit     | 0.30 in<br>0.60 in          | Sifting damp/dry soil