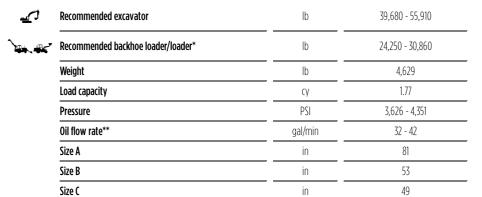

### **SPECIFICATIONS**

ADJUSTMENT\*

APPLICATION

<sup>\*</sup> Shafts in closed position.

<sup>\*\*</sup> The minimum hydraulic flow rate value must be alongside the required operating pressure.