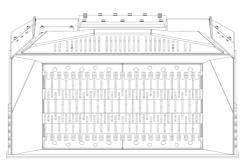

# **SHAFT KIT**

KIT

| RQ8 Sifting kit RQ20 Sifting kit RQ50 Sifting kit | 0.30 in<br>0.8 in<br>2.0 in | Sifting damp/dry soil<br>Soil Aeration                                                          |
|---------------------------------------------------|-----------------------------|-------------------------------------------------------------------------------------------------|
| RM Mixer kit                                      |                             | Soil Aeration<br>Compost Aeration<br>Charcoal reduction<br>Glass reduction<br>Drywall reduction |
| RE8 Fine sifting kit<br>RE16 Fine sifting kit     | 0.30 in<br>0.60 in          | Sifting damp/dry soil                                                                           |
| RC Compost kit                                    | 1.40 in                     | Shredding foliage and small branches<br>Composting                                              |