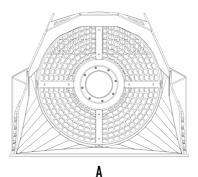

## **SPECIFICATIONS**

| Recommended backhoe loader | ton   | 8 - 15    |
|----------------------------|-------|-----------|
| Recommended loader*        | ton   | 8 - 15    |
| Weight                     | ton   | 1,45      |
| Load capacity              | m³    | 1,10      |
| Pressure                   | bar   | 160 - 200 |
| Back pressure              | bar   | < 20      |
| Oil flow rate**            | I/min | 80 - 100  |
| Basket diameter            | mm    | 1200      |
| Basket depth               | mm    | 900       |
| Size A                     | mm    | 1670      |
| Size B                     | mm    | 1930      |
| Size C                     | mm    | 1360      |