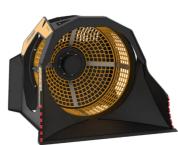

## **SCREENING BUCKET MB-LS170 S2**

( B

## **SPECIFICATIONS**

| Recommended backhoe loader | ton   | 8 - 15    |
|----------------------------|-------|-----------|
| Recommended loader*        | ton   | 8 - 15    |
| Weight                     | ton   | 1,45      |
| Load capacity              | m³    | 1,10      |
| Pressure                   | bar   | 160 - 200 |
| Back pressure              | bar   | < 20      |
| Oil flow rate**            | I/min | 80 - 100  |
| Basket diameter            | mm    | 1200      |
| Basket depth               | mm    | 900       |
| Size A                     | mm    | 1670      |
| Size B                     | mm    | 1930      |
| Size C                     | mm    | 1360      |