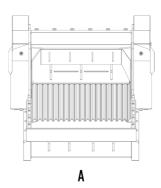

## **SPECIFICATIONS**

| Recommended excavator | lb      | 40,790 - 63,930 |
|-----------------------|---------|-----------------|
| Weight                | lb      | 6,614           |
| Load capacity         | СУ      | 0.92            |
| Pressure              | PSI     | 3,191 - 4,061   |
| Back pressure         | PSI     | < 145           |
| Oil flow rate*        | gal/min | 40 - 58         |
| Mouth width           | in      | 35              |
| Mouth height          | in      | 20              |
| Size A                | in      | 52              |
| Size B                | in      | 76              |
| Size C                | in      | 52              |
|                       |         |                 |