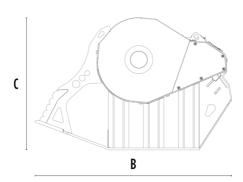

## **SPECIFICATIONS**

| Recommended excavator | lb      | 40,790 - 63,930 |
|-----------------------|---------|-----------------|
| Weight                | lb      | 6,614           |
| Load capacity         | СУ      | 0.92            |
| Pressure              | PSI     | 3,191 - 4,061   |
| Back pressure         | PSI     | < 145           |
| Oil flow rate*        | gal/min | 40 - 58         |
| Mouth width           | in      | 35              |
| Mouth height          | in      | 20              |
| Size A                | in      | 52              |
| Size B                | in      | 76              |
| Size C                | in      | 52              |
|                       |         |                 |