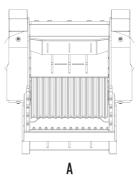

## SPECIFICATIONS

4

| lb<br>cy<br>PSI<br>PSI | 3,637<br>0.72<br>3,191 - 4,061 |
|------------------------|--------------------------------|
| PSI                    | 3,191 - 4,061                  |
|                        |                                |
| PSI                    |                                |
| 1.01                   | < 145                          |
| gal/min                | 32 - 40                        |
| in                     | 24                             |
| in                     | 20                             |
| in                     | 39                             |
| in                     | 69                             |
| in                     | 43                             |
|                        | in<br>in<br>in<br>in<br>in     |