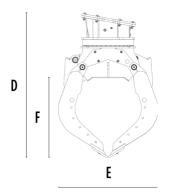

#### **SPECIFICATIONS**

| Recommended excavator                     | lb      | 44,100 - 66,140 |
|-------------------------------------------|---------|-----------------|
| Weight                                    | - Ib    | 4,52            |
| Capacity (claws closed)                   | СУ      | 1.87            |
| Rotation                                  | Degree  | 360°            |
| Oil pressure (rotation)                   | PSI     | 2,901 - 3,626   |
| Oil flow rate (rotation)                  | gal/min | 8 - 11          |
| Maximum oil pressure (opening - closing)  | PSI     | 4,351 - 5,076   |
| Maximum oil flow rate (opening - closing) | gal/min | 18 - 24         |
| Size A                                    | in in   | 98              |
| Size B                                    | in in   | 65              |
| Size C                                    | in      | 32              |
| Size D                                    | in in   | 77              |
| Size E                                    | in      | 55              |
| Size F                                    | in      | 44              |
| Size G                                    | in      | 60              |
|                                           |         |                 |