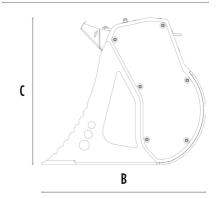

# **SPECIFICATIONS**

| 4 | J |
|---|---|
| _ |   |

| Recommended excavator | ton   | 7 - 11    |
|-----------------------|-------|-----------|
| Weight                | ton   | 0,72      |
| Load capacity         | m³    | 0,35      |
| Pressure              | bar   | 200 - 250 |
| Oil flow rate*        | I/min | 75 - 100  |
| Size A                | mm    | 1235      |
| Size B                | mm    | 985       |
| Size C                | mm    | 880       |
|                       |       |           |