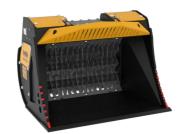

# **SHAFTS SCREENERS**

# **MB-HDS312**









# **SPECIFICATIONS**

| 4 | J |
|---|---|
| _ |   |

| Recommended excavator | ton   | 7 - 11    |
|-----------------------|-------|-----------|
| Weight                | ton   | 0,72      |
| Load capacity         | m³    | 0,35      |
| Pressure              | bar   | 200 - 250 |
| Oil flow rate*        | I/min | 75 - 100  |
| Size A                | mm    | 1235      |
| Size B                | mm    | 985       |
| Size C                | mm    | 880       |
|                       |       |           |

<sup>\*</sup> The minimum hydraulic flow rate value must be alongside the required operating pressure

#### **SHAFT KIT**

|   | KIT                                                     | ADJUSTMENT*            | APPLICATION