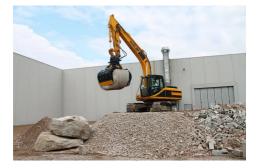

## SORTING GRAPPLE **MB-G1500 S4**











## SPECIFICATIONS

4

| Recommended excavator                     | ton    | 20 - 30   |
|-------------------------------------------|--------|-----------|
| Weight                                    | ton    | 2,05      |
| Capacity (claws closed)                   |        | 1,43      |
| Rotation                                  | Degree | 360°      |
| Oil pressure (rotation)                   | bar    | 200 - 250 |
| Oil flow rate (rotation)                  | l/min  | 30 - 40   |
| Maximum oil pressure (opening – closing)  | bar    | 300 - 350 |
| Maximum oil flow rate (opening – closing) | l/min  | 70 - 90   |
| Size A                                    | mm     | 2480      |
| Size B                                    | mm     | 1650      |
| Size C