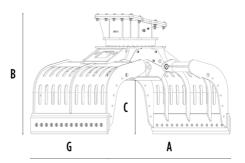

## SPECIFICATIONS

4

| Recommended excavator                     | ton    | 20 - 30   |
|-------------------------------------------|--------|-----------|
| Weight                                    | ton    | 2,05      |
| Capacity (claws closed)                   |        | 1,43      |
| Rotation                                  | Degree | 360°      |
| Oil pressure (rotation)                   | bar    | 200 - 250 |
| Oil flow rate (rotation)                  | l/min  | 30 - 40   |
| Maximum oil pressure (opening – closing)  | bar    | 300 - 350 |
| Maximum oil flow rate (opening – closing) | l/min  | 70 - 90   |
| Size A                                    | mm     | 2480      |
| Size B                                    | mm     | 1650      |
| Size C                                    | mm     | 810       |
| Size D                                    | mm     | 1950      |
| Size E                                    | mm     | 1365      |
| Size F                                    | mm     | 1110      |
| Size G                                    | mm     | 1535      |