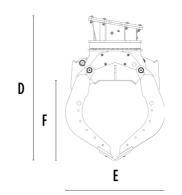

## SPECIFICATIONS

4

| Recommended excavator                     | ton    | 20 - 30   |
|-------------------------------------------|--------|-----------|
| Weight                                    | ton    | 2,05      |
| Capacity (claws closed)                   |        | 1,43      |
| Rotation                                  | Degree | 360°      |
| Oil pressure (rotation)                   | bar    | 200 - 250 |
| Oil flow rate (rotation)                  | l/min  | 30 - 40   |
| Maximum oil pressure (opening – closing)  | bar    | 300 - 350 |
| Maximum oil flow rate (opening – closing) | l/min  | 70 - 90   |
| Size A                                    | mm     | 2480      |
| Size B                                    | mm     | 1650      |
| Size C                                    | mm     | 810       |
| Size D                                    | mm     | 1950      |
| Size E                                    | mm     | 1365      |
| Size F                                    | mm     | 1110      |
| Size G                                    | mm     | 1535      |