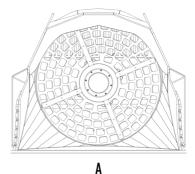

## SPECIFICATIONS

Ω¢.

| lb      | 33,100 - 55,120                                          |
|---------|----------------------------------------------------------|
| lb      | 6,173                                                    |
| СУ      | 3.14                                                     |
| PSI     | 2,901 - 3,626                                            |
| PSI     | < 290                                                    |
| gal/min | 32 - 37                                                  |
| in      | 63                                                       |
| in      | 48                                                       |
| in      | 86                                                       |
| in      | 93                                                       |
| in      | 70                                                       |
|         | lb<br>cy<br>PSI<br>gal/min<br>in<br>in<br>in<br>in<br>in |