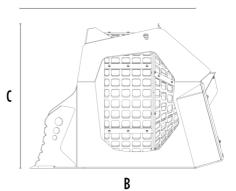

## SPECIFICATIONS

Ω¢.

| lb      | 33,100 - 55,120                                          |
|---------|----------------------------------------------------------|
| lb      | 6,173                                                    |
| СУ      | 3.14                                                     |
| PSI     | 2,901 - 3,626                                            |
| PSI     | < 290                                                    |
| gal/min | 32 - 37                                                  |
| in      | 63                                                       |
| in      | 48                                                       |
| in      | 86                                                       |
| in      | 93                                                       |
| in      | 70                                                       |
|         | lb<br>cy<br>PSI<br>gal/min<br>in<br>in<br>in<br>in<br>in |