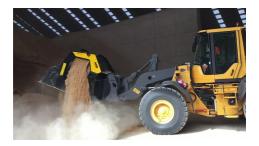

## SCREENING BUCKET MB-LS220 S2











## SPECIFICATIONS

Ω¢.

| lb      | 33,100 - 55,120                                          |
|---------|----------------------------------------------------------|
| lb      | 6,173                                                    |
| СУ      | 3.14                                                     |
| PSI     | 2,901 - 3,626                                            |
| PSI     | < 290                                                    |
| gal/min | 32 - 37                                                  |
| in      | 63                                                       |
| in      | 48                                                       |
| in      | 86                                                       |
| in      | 93