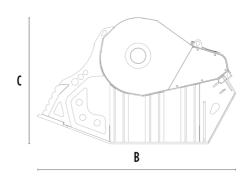

### **SPECIFICATIONS**

| Recommended excavator | lb      | 66,140 - 99,210 |
|-----------------------|---------|-----------------|
| Weight                | lb      | 10,582          |
| Load capacity         | СУ      | 1.70            |
| Pressure              | PSI     | 3,191 - 4,061   |
| Back pressure         | PSI     | < 145           |
| Oil flow rate*        | gal/min | 50 - 66         |
| Mouth width           | in      | 47              |
| Mouth height          | in      | 21              |
| Size A                | in      | 64              |
| Size B                | in      | 86              |
| Size C                | in      | 55              |
|                       |         |                 |