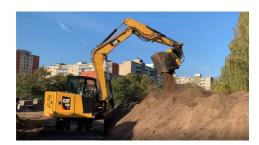

## **APPLICATION AREAS**

Foundries

Maintaining landscape

<sup>\*</sup> Please verify machine's Rated Operating Capacity

<sup>\*\*</sup> The minimum hydraulic flow rate value must be alongside the required operating pressure