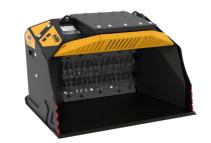

### **SHAFTS SCREENERS**

# **MB-HDS214**











#### **SPECIFICATIONS**

|    | Recommended excavator              | lb      | 19,840 - 28,660 |
|----|------------------------------------|---------|-----------------|
|    | Recommended backhoe loader/loader* | lb      | 17,640 - 28,660 |
| €~ | Recommended skid steer loader*     | lb      | 8,820 - 22,050  |
|    | Weight                             |         | 1,087           |
|    | Load capacity                      | СУ      | 0.52            |
|    | Pressure                           | PSI PSI | 2,901 - 3,626   |
|    | Oil flow rate**                    | gal/min | 20 - 32         |
|    | Size A                             | in      | 54              |
|    | Size B                             | in      | 44              |
|    | Size C                             | in