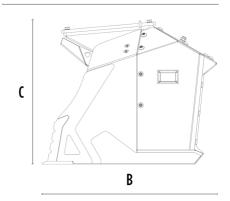

#### **SPECIFICATIONS**

|    | Recommended excavator              | lb      | 19,840 - 28,660 |
|----|------------------------------------|---------|-----------------|
|    | Recommended backhoe loader/loader* | lb      | 17,640 - 28,660 |
| €~ | Recommended skid steer loader*     | lb      | 8,820 - 22,050  |
|    | Weight                             |         | 1,087           |
|    | Load capacity                      | СУ      | 0.52            |
|    | Pressure                           | PSI PSI | 2,901 - 3,626   |
|    | Oil flow rate**                    | gal/min | 20 - 32         |
|    | Size A                             | in      | 54              |
|    | Size B                             | in      | 44              |
|    | Size C                             | in      | 37              |
|    |                                    |         |                 |