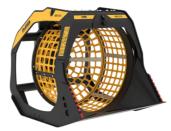

## **SCREENING BUCKET MB-S18 S4**









## **SPECIFICATIONS**

4

| Recommended excavator | lb      | 44,100 - 77,160 |
|-----------------------|---------|-----------------|
| Weight                | lb      | 4,409           |
| Load capacity         | СУ      | 3.14            |
| Pressure              | PSI     | 2,901 - 3,626   |
| Back pressure         | PSI     | < 290           |
| Oil flow rate*        | gal/min | 32 - 37         |
| Basket diameter       | in      | 63              |
| Basket depth          | in      | 48              |
| Size A                | in      | 72              |
| Size B                | in      | 89              |
| Size C                | in      | 74              |

\* The minimum hydraulic flow rate value must be alongside the required operating pressure

## **OPTIONAL ACCESSORIES