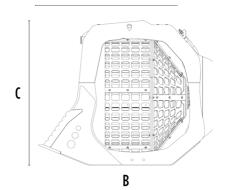

## **SPECIFICATIONS**

4

| Recommended excavator | lb      | 44,100 - 77,160 |
|-----------------------|---------|-----------------|
| Weight                | lb      | 4,409           |
| Load capacity         | СУ      | 3.14            |
| Pressure              | PSI     | 2,901 - 3,626   |
| Back pressure         | PSI     | < 290           |
| Oil flow rate*        | gal/min | 32 - 37         |
| Basket diameter       | in      | 63              |
| Basket depth          | in      | 48              |
| Size A                | in      | 72              |
| Size B                | in      | 89              |
| Size C                | in      | 74              |