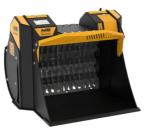

# SHAFTS SCREENER **MB-HDS307**

## **SPECIFICATIONS**

4

| $\Omega$ | Recommended excavator              | ton            | 2,5 - 5   |
|----------|------------------------------------|----------------|-----------|
|          | Recommended backhoe loader/loader* | ton            | 4 - 6**   |
|          | Weight                             | ton            | 0,17      |
|          | Load capacity                      | m <sup>3</sup> | 0.08      |
|          | Pressure                           | bar            | 200 - 220 |
|          | Oil flow rate***                   | I/min          | 25 - 35   |
|          | Size A                             | mm             | 760       |
|          | Size B                             | mm             | 700       |
|          | Size C                             | mm             | 595       |