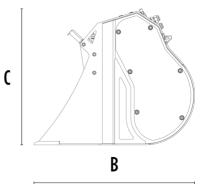

## **SPECIFICATIONS**

4

| $\Omega$ | Recommended excavator              | ton            | 2,5 - 5   |
|----------|------------------------------------|----------------|-----------|
|          | Recommended backhoe loader/loader* | ton            | 4 - 6**   |
|          | Weight                             | ton            | 0,17      |
|          | Load capacity                      | m <sup>3</sup> | 0.08      |
|          | Pressure                           | bar            | 200 - 220 |
|          | Oil flow rate***                   | I/min          | 25 - 35   |
|          | Size A                             | mm             | 760       |
|          | Size B                             | mm             | 700       |
|          | Size C                             | mm             | 595       |