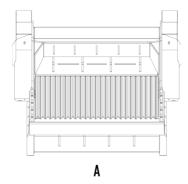

## **SPECIFICATIONS**

4

| Recommended excavator | lb      | 66,140 - 99,210 |
|-----------------------|---------|-----------------|
| Weight                | lb      | 10,582          |
| Load capacity         | СУ      | 1.70            |
| Pressure              | PSI     | 3,191 - 4,061   |
| Back pressure         | PSI     | < 145           |
| Oil flow rate*        | gal/min | 50 - 66         |
| Mouth width           | in      | 47              |
| Mouth height          | in      | 21              |
| Size A                | in      | 64              |
| Size B                | in      | 86              |
| Size C                | in      | 55              |
|                       |         |                 |