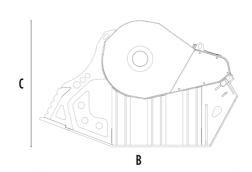

## **SPECIFICATIONS**

4

| Recommended excavator | lb      | 66,140 - 99,210 |
|-----------------------|---------|-----------------|
| Weight                | lb      | 10,582          |
| Load capacity         | СУ      | 1.70            |
| Pressure              | PSI     | 3,191 - 4,061   |
| Back pressure         | PSI     | < 145           |
| Oil flow rate*        | gal/min | 50 - 66         |
| Mouth width           | in      | 47              |
| Mouth height          | in      | 21              |
| Size A                | in      | 64              |
| Size B                | in      | 86              |
| Size C                | in      | 55              |
|                       |         |                 |