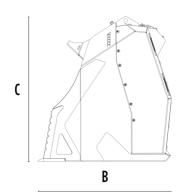

#### A

### **SPECIFICATIONS**

| Recommended excavator | ton   | 30 - 45   |
|-----------------------|-------|-----------|
| Weight                | ton   | 3,35      |
| Load capacity         | m³    | 2,00      |
| Pressure              | bar   | 250 - 300 |
| Oil flow rate*        | I/min | 230 - 250 |
| Size A                | mm    | 2330      |
| Size B                | mm    | 1500      |
| Size C                | mm    | 1620      |
|                       |       |           |