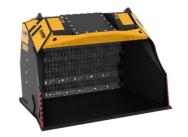

# **MB-HDS523**

### **SPECIFICATIONS**

| Recommended excavator | ton   | 30 - 45   |
|-----------------------|-------|-----------|
| Weight                | ton   | 3,35      |
| Load capacity         | m³    | 2,00      |
| Pressure              | bar   | 250 - 300 |
| Oil flow rate*        | I/min | 230 - 250 |
| Size A                | mm    | 2330      |
| Size B                | mm    | 1500      |
| Size C                | mm    | 1620      |
|                       |       |           |