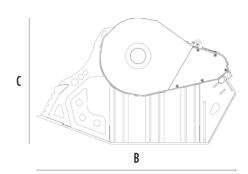

### **SPECIFICATIONS**

| Recommended excavator | lb      | 46,300 - 70,550 |
|-----------------------|---------|-----------------|
| Weight                |         | 7,716           |
| Load capacity         | СУ      | 1.18            |
| Pressure              | PSI     | 3,191 - 4,061   |
| Back pressure         | PSI     | < 145           |
| Oil flow rate*        | gal/min | 48 - 58         |
| Mouth width           | in      | 36              |
| Mouth height          | in      | 21              |
| Size A                | in      | 53              |
| Size B                | in      | 86              |
| Size C                | in      | 55              |
|                       |         |                 |