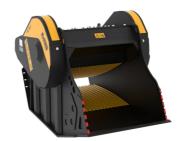

## **CRUSHER BUCKET**

# **BF90.3 S4**

### **SPECIFICATIONS**

| Recommended excavator | lb      | 46,300 - 70,550 |
|-----------------------|---------|-----------------|
| Weight                |         | 7,716           |
| Load capacity         | СУ      | 1.18            |
| Pressure              | PSI     | 3,191 - 4,061   |
| Back pressure         | PSI     | < 145           |
| Oil flow rate*        | gal/min | 48 - 58         |
| Mouth width           | in      | 36              |
| Mouth height          | in      | 21              |
| Size A                | in      | 53              |
| Size B                | in      | 86              |
| Size C                | in      | 55              |
|                       |         |                 |