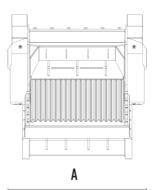

### **SPECIFICATIONS**

| Recommended excavator | lb      | 46,300 - 70,550 |
|-----------------------|---------|-----------------|
| Weight                |         | 7,716           |
| Load capacity         | СУ      | 1.18            |
| Pressure              | PSI     | 3,191 - 4,061   |
| Back pressure         | PSI     | < 145           |
| Oil flow rate*        | gal/min | 48 - 58         |
| Mouth width           | in      | 36              |
| Mouth height          | in      | 21              |
| Size A                | in      | 53              |
| Size B                | in      | 86              |
| Size C                | in      | 55              |
|                       |         |                 |