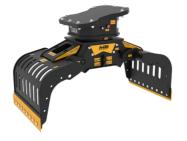

## SORTING GRAPPLE MB-G900 S4











## SPECIFICATIONS

Δ

| Recommended excavator                     | ton    | 12 - 18   |
|-------------------------------------------|--------|-----------|
| Weight                                    | ton    | 0,78      |
| Capacity (claws closed)                   |        | 0,43      |
| Rotation                                  | Degree | 360°      |
| Oil pressure (rotation)                   | bar    | 160 - 220 |
| Oil flow rate (rotation)                  | l/min  | 25 - 35   |
| Maximum oil pressure (opening - closing)  | bar    | 300 - 350 |
| Maximum oil flow rate (opening – closing) | l/min  | 60 - 70   |
| Size A                                    | mm     | 1860      |
| Size B                                    | mm     | 1210      |
| Size C