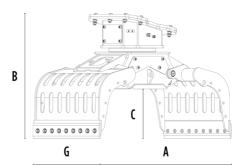

## SPECIFICATIONS

Δ

| Recommended excavator                     | ton    | 12 - 18   |
|-------------------------------------------|--------|-----------|
| Weight                                    | ton    | 0,78      |
| Capacity (claws closed)                   |        | 0,43      |
| Rotation                                  | Degree | 360°      |
| Oil pressure (rotation)                   | bar    | 160 - 220 |
| Oil flow rate (rotation)                  | l/min  | 25 - 35   |
| Maximum oil pressure (opening - closing)  | bar    | 300 - 350 |
| Maximum oil flow rate (opening – closing) | l/min  | 60 - 70   |
| Size A                                    | mm     | 1860      |
| Size B                                    | mm     | 1210      |
| Size C                                    | mm     | 540       |
| Size D                                    | mm     | 1410      |
| Size E                                    | mm     | 1000      |
| Size F                                    | mm     | 740       |
| Size G                                    | mm     | 930       |