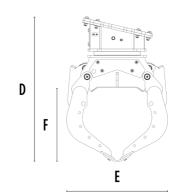

## SPECIFICATIONS

Δ

| Recommended excavator                     | ton    | 12 - 18   |
|-------------------------------------------|--------|-----------|
| Weight                                    | ton    | 0,78      |
| Capacity (claws closed)                   |        | 0,43      |
| Rotation                                  | Degree | 360°      |
| Oil pressure (rotation)                   | bar    | 160 - 220 |
| Oil flow rate (rotation)                  | l/min  | 25 - 35   |
| Maximum oil pressure (opening - closing)  | bar    | 300 - 350 |
| Maximum oil flow rate (opening – closing) | l/min  | 60 - 70   |
| Size A                                    | mm     | 1860      |
| Size B                                    | mm     | 1210      |
| Size C                                    | mm     | 540       |
| Size D                                    | mm     | 1410      |
| Size E                                    | mm     | 1000      |
| Size F                                    | mm     | 740       |
| Size G                                    | mm     | 930       |