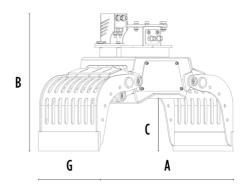

# **SPECIFICATIONS**

| Recommended excavator                     | lb      | 2,860 - 5,730 |
|-------------------------------------------|---------|---------------|
| Weight                                    |         | 187           |
| Capacity (claws closed)                   | СУ      | 0.04          |
| Rotation                                  | Degree  | 360°          |
| Oil pressure (rotation)                   | PSI     | 1,885 - 2,466 |
| Oil flow rate (rotation)                  | gal/min | 1 - 3         |
| Maximum oil pressure (opening - closing)  | PSI     | 2,611 - 3,191 |
| Maximum oil flow rate (opening - closing) | gal/min | 4 - 5         |
| Size A                                    | in      | 31            |
| Size B                                    | in      | 22            |
| Size C                                    | in      | 9             |
| Size D                                    | in      | 35            |
| Size E                                    | in      | 19            |
| Size F                                    | in      | 11            |
| Size G                                    | in      | 14            |