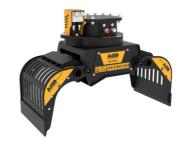

# **SORTING GRAPPLE**

# **MB-G350 S4**











# **SPECIFICATIONS**



| Recommended excavator                     | lb      | 2,860 - 5,730 |
|-------------------------------------------|---------|---------------|
| Weight                                    |         | 187           |
| Capacity (claws closed)                   | СУ      | 0.04          |
| Rotation                                  | Degree  | 360°          |
| Oil pressure (rotation)                   | PSI     | 1,885 - 2,466 |
| Oil flow rate (rotation)                  | gal/min | 1 - 3         |
| Maximum oil pressure (opening - closing)  | PSI     | 2,611 - 3,191 |
| Maximum oil flow rate (opening - closing) | gal/min | 4 - 5         |
| Size A                                    | in      | 31            |
| Size B                                    | in