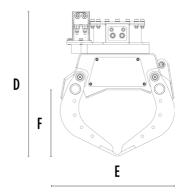

# **SPECIFICATIONS**

| Recommended excavator                     | lb      | 2,860 - 5,730 |
|-------------------------------------------|---------|---------------|
| Weight                                    |         | 187           |
| Capacity (claws closed)                   | СУ      | 0.04          |
| Rotation                                  | Degree  | 360°          |
| Oil pressure (rotation)                   | PSI     | 1,885 - 2,466 |
| Oil flow rate (rotation)                  | gal/min | 1 - 3         |
| Maximum oil pressure (opening - closing)  | PSI     | 2,611 - 3,191 |
| Maximum oil flow rate (opening - closing) | gal/min | 4 - 5         |
| Size A                                    | in      | 31            |
| Size B                                    | in      | 22            |
| Size C                                    | in      | 9             |
| Size D                                    | in      | 35            |
| Size E                                    | in      | 19            |
| Size F                                    | in      | 11            |
| Size G                                    | in      | 14            |