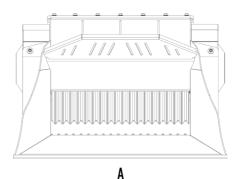

## SPECIFICATIONS

1

| the Recommended excavator          | ton   | 7,5 - 12  |
|------------------------------------|-------|-----------|
| Recommended backhoe loader/loader* | ton   | 5 - 9     |
| Recommended skid steer loader*     | ton   | 3 - 6     |
| Weight                             | ton   | 0,95      |
| Load capacity                      |       | 0,19      |
| Pressure                           | bar   | 200 - 250 |
| Back pressure                      | bar   | < 10      |
| Oil flow rate**                    | l/min | 95 - 120  |
| Mouth width                        | mm    | 790       |
| Mouth height                       | mm    | 250       |
| Size A                             | mm    | 1230      |
| Size B                             | mm    | 1230      |
| Size C                             | mm    | 800       |