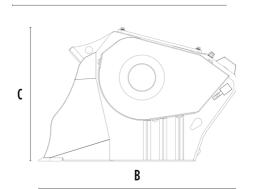

## SPECIFICATIONS

1

| the Recommended excavator          | ton   | 7,5 - 12  |
|------------------------------------|-------|-----------|
| Recommended backhoe loader/loader* | ton   | 5 - 9     |
| Recommended skid steer loader*     | ton   | 3 - 6     |
| Weight                             | ton   | 0,95      |
| Load capacity                      |       | 0,19      |
| Pressure                           | bar   | 200 - 250 |
| Back pressure                      | bar   | < 10      |
| Oil flow rate**                    | l/min | 95 - 120  |
| Mouth width                        | mm    | 790       |
| Mouth height                       | mm    | 250       |
| Size A                             | mm    | 1230      |
| Size B                             | mm    | 1230      |
| Size C                             | mm    | 800       |