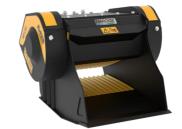

## **CRUSHER BUCKET**

# **MB-C50 S4**

### **SPECIFICATIONS**

| Recommended excavator      | lb      | 14,330 - 22,050  |
|----------------------------|---------|------------------|
| Recommended backhoe loader | lb      | 17,640 - 19,840* |
| Weight                     | lb      | 1,653            |
| Load capacity              | СУ      | 0.2              |
| Pressure                   | PSI     | 2,901 - 3,626    |
| Back pressure              | PSI     | < 145            |
| Oil flow rate**            | gal/min | 24 - 32          |
| Mouth width                | in      | 23               |
| Mouth height               | in      | 11               |
| Size A                     | in      | 39               |
| Size B                     | in      | 49               |
| Size C                     | in      | 30               |
|                            |         |                  |