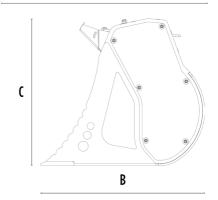

# **SPECIFICATIONS**

| Recommended excavator | ton   | / - ]]    |
|-----------------------|-------|-----------|
| Weight                | ton   | 0,72      |
| Load capacity         | m³    | 0.35      |
| Pressure              | bar   | 200 - 250 |
| Oil flow rate*        | I/min | 75 - 100  |
| Size A                | mm    | 1235      |
| Size B                | mm    | 985       |
| Size C                | mm    | 880       |
|                       |       |           |