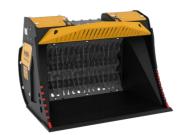

## **SHAFTS SCREENERS**

# **MB-HDS312**

# **SPECIFICATIONS**

| Recommended excavator | ton   | / - ]]    |
|-----------------------|-------|-----------|
| Weight                | ton   | 0,72      |
| Load capacity         | m³    | 0.35      |
| Pressure              | bar   | 200 - 250 |
| Oil flow rate*        | I/min | 75 - 100  |
| Size A                | mm    | 1235      |
| Size B                | mm    | 985       |
| Size C                | mm    | 880       |
|                       |       |           |