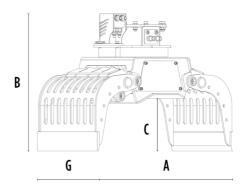

# **SPECIFICATIONS**

| Recommended excavator                     | ton    | 1,3 - 2,6 |
|-------------------------------------------|--------|-----------|
| Weight                                    | ton    | 0,085     |
| Capacity (claws closed)                   | m³     | 0,03      |
| Rotation                                  | Degree | 360°      |
| Oil pressure (rotation)                   | bar    | 130 - 170 |
| Oil flow rate (rotation)                  | I/min  | 5 - 10    |
| Maximum oil pressure (opening - closing)  | bar    | 180 - 220 |
| Maximum oil flow rate (opening - closing) | I/min  | 15 - 20   |
| Size A                                    | mm     | 795       |
| Size B                                    | mm     | 570       |
| Size C                                    | mm     | 233       |
| Size D                                    | mm     | 615       |
| Size E                                    | mm     | 490       |
| Size F                                    | mm     | 283       |
| Size G                                    | mm     | 350       |
|                                           |        |           |