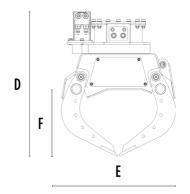

# **SPECIFICATIONS**

| Recommended excavator                     | ton    | 1,3 - 2,6 |
|-------------------------------------------|--------|-----------|
| Weight                                    | ton    | 0,085     |
| Capacity (claws closed)                   | m³     | 0,03      |
| Rotation                                  | Degree | 360°      |
| Oil pressure (rotation)                   | bar    | 130 - 170 |
| Oil flow rate (rotation)                  | I/min  | 5 - 10    |
| Maximum oil pressure (opening - closing)  | bar    | 180 - 220 |
| Maximum oil flow rate (opening - closing) | I/min  | 15 - 20   |
| Size A                                    | mm     | 795       |
| Size B                                    | mm     | 570       |
| Size C                                    | mm     | 233       |
| Size D                                    | mm     | 615       |
| Size E                                    | mm     | 490       |
| Size F                                    | mm     | 283       |
| Size G                                    | mm     | 350       |
|                                           |        |           |