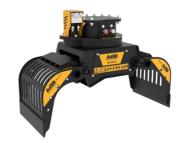

# **SORTING GRAPPLE**

# **MB-G350 S4**











# **SPECIFICATIONS**



| Recommended excavator                     | ton    | 1,3 - 2,6 |
|-------------------------------------------|--------|-----------|
| Weight                                    | ton    | 0,085     |
| Capacity (claws closed)                   | m³     | 0,03      |
| Rotation                                  | Degree | 360°      |
| Oil pressure (rotation)                   | bar    | 130 - 170 |
| Oil flow rate (rotation)                  | I/min  | 5 - 10    |
| Maximum oil pressure (opening - closing)  | bar    | 180 - 220 |
| Maximum oil flow rate (opening - closing) | I/min  | 15 - 20   |
| Size A                                    | mm     | 795       |
| Size B                                    | mm     | 570       |
| Size C