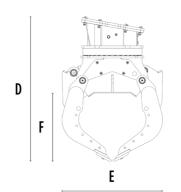

## **SPECIFICATIONS**

4

| Recommended excavator                     | ton    | 18 - 30   |
|-------------------------------------------|--------|-----------|
| Weight                                    | ton    | 1,65      |
| Capacity (claws closed)                   | m³     | 0,71      |
| Rotation                                  | Degree | 360°      |
| Oil pressure (rotation)                   | bar    | 200 - 250 |
| Oil flow rate (rotation)                  | l/min  | 30 - 40   |
| Maximum oil pressure (opening – closing)  | bar    | 300 - 350 |
| Maximum oil flow rate (opening – closing) | l/min  | 70 - 90   |
| Size A                                    | mm     | 2115      |
| Size B                                    | mm     | 1450      |
| Size C                                    | mm     | 590       |
| Size D                                    | mm     | 1670      |
| Size E                                    | mm     | 1185      |
| Size F                                    | mm     | 810       |
| Size G                                    | mm     | 1235      |