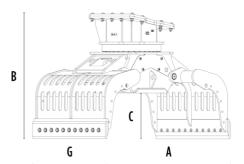

## **SPECIFICATIONS**

4

| Recommended excavator                     | ton    | 18 - 30   |
|-------------------------------------------|--------|-----------|
| Weight                                    | ton    | 1,65      |
| Capacity (claws closed)                   | m³     | 0,71      |
| Rotation                                  | Degree | 360°      |
| Oil pressure (rotation)                   | bar    | 200 - 250 |
| Oil flow rate (rotation)                  | l/min  | 30 - 40   |
| Maximum oil pressure (opening – closing)  | bar    | 300 - 350 |
| Maximum oil flow rate (opening – closing) | l/min  | 70 - 90   |
| Size A                                    | mm     | 2115      |
| Size B                                    | mm     | 1450      |
| Size C                                    | mm     | 590       |
| Size D                                    | mm     | 1670      |
| Size E                                    | mm     | 1185      |
| Size F                                    | mm     | 810       |
| Size G                                    | mm     | 1235      |