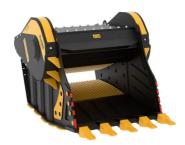

# **CRUSHER BUCKET BF135.8**

## **APPLICATION AREAS**

Inert material recycling

Foundries