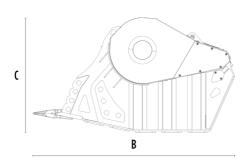

### **SPECIFICATIONS**

| Recommended excavator | ton   | 43 - 80   |
|-----------------------|-------|-----------|
| Weight                | ton   | 7,5       |
| Load capacity         | m³    | 1.8       |
| Pressure              | bar   | 230 - 280 |
| Back pressure         | bar   | < 10      |
| Oil flow rate*        | I/min | 320 - 380 |
| Mouth width           | mm    | 1300      |
| Mouth height          | mm    | 600       |
| Size A                | mm    | 1880      |
| Size B                | mm    | 3000      |
| Size C                | mm    | 1700      |
|                       |       |           |