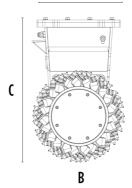

## **SPECIFICATIONS**

| Recommended excavator          | ton   | 3,5 - 11  |
|--------------------------------|-------|-----------|
| Recommended skid steer loader* | ton   | 3,5 - 6   |
| Weight                         | ton   | 0,3       |
| Pressure                       | bar   | 300 - 350 |
| Back pressure                  | bar   | < 4       |
| Oil flow rate**                | I/min | 60 - 120  |
| Cutting width                  | mm    | 450       |
| Pick force                     |       | 19600     |
| Speed/Min. (minimum - maximum) | rpm   | 80 - 120  |
| Output torque                  | Nm    | 5000      |
| Drum diameter                  | mm    | 500       |
| Size A                         | mm    | 500       |
| Size B                         | mm    | 500       |
| Size C                         | mm    | 820       |