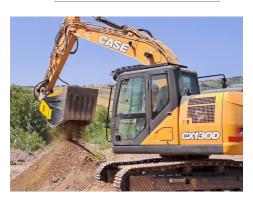

## **SPECIFICATIONS**

4

| Recommended excavator | lb      | 22,050 - 30,860 |
|-----------------------|---------|-----------------|
| Weight                | lb      | 2,646           |
| Load capacity         | СУ      | 0.72            |
| Pressure              | PSI     | 3,336 - 4,061   |
| Oil flow rate*        | gal/min | 24 - 40         |
| Size A                | in      | 49              |
| Size B                | in      | 48              |
| Size C                | in      | 44              |