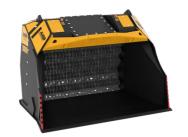

# **MB-HDS523**

#### **SPECIFICATIONS**

| Recommended excavator | lb      | 66,140 - 99,210 |
|-----------------------|---------|-----------------|
| Weight                | lb      | 7,386           |
| Load capacity         | СУ      | 2.62            |
| Pressure              | PSI     | 3,626 - 4,351   |
| Oil flow rate*        | gal/min | 61 - 66         |
| Size A                | in      | 92              |
| Size B                | in      | 59              |
| Size C                | in      | 64              |
|                       |         |                 |