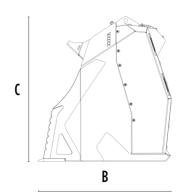

#### **SPECIFICATIONS**

| Recommended excavator | lb      | 66,140 - 99,210 |
|-----------------------|---------|-----------------|
| Weight                | lb      | 7,386           |
| Load capacity         | СУ      | 2.62            |
| Pressure              | PSI     | 3,626 - 4,351   |
| Oil flow rate*        | gal/min | 61 - 66         |
| Size A                | in      | 92              |
| Size B                | in      | 59              |
| Size C                | in      | 64              |
|                       |         |                 |