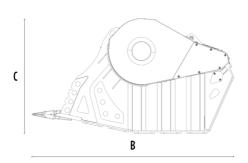

### **SPECIFICATIONS**

| Recommended excavator | ton   | 43 - 80   |
|-----------------------|-------|-----------|
| Weight                | ton   | 7,5       |
| Load capacity         | m³    | 1.8       |
| Pressure              | bar   | 230 - 280 |
| Back pressure         | bar   | < 10      |
| Oil flow rate*        | I/min | 320 - 380 |
| Mouth width           | mm    | 1300      |
| Mouth height          | mm    | 600       |
| Size A                | mm    | 1880      |
| Size B                | mm    | 3000      |
| Size C                | mm    | 1700      |
|                       |       |           |