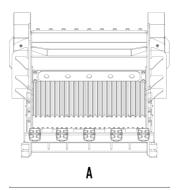

### **SPECIFICATIONS**

| Recommended excavator | ton   | 43 - 80   |
|-----------------------|-------|-----------|
| Weight                | ton   | 7,5       |
| Load capacity         | m³    | 1.8       |
| Pressure              | bar   | 230 - 280 |
| Back pressure         | bar   | < 10      |
| Oil flow rate*        | I/min | 320 - 380 |
| Mouth width           | mm    | 1300      |
| Mouth height          | mm    | 600       |
| Size A                | mm    | 1880      |
| Size B                | mm    | 3000      |
| Size C                | mm    | 1700      |
|                       |       |           |