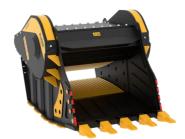

# **CRUSHER BUCKET**

# **BF135.8**

### **SPECIFICATIONS**

| Recommended excavator | ton   | 43 - 80   |
|-----------------------|-------|-----------|
| Weight                | ton   | 7,5       |
| Load capacity         | m³    | 1.8       |
| Pressure              | bar   | 230 - 280 |
| Back pressure         | bar   | < 10      |
| Oil flow rate*        | I/min | 320 - 380 |
| Mouth width           | mm    | 1300      |
| Mouth height          | mm    | 600       |
| Size A                | mm    | 1880      |
| Size B                | mm    | 3000      |
| Size C                | mm    | 1700      |
|                       |       |           |