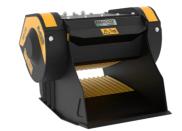

## **CRUSHER BUCKET**

# **MB-C50 S4**











### **SPECIFICATIONS**



| Recommended excavator      | ton   | 6,5 - 10  |
|----------------------------|-------|-----------|
| Recommended backhoe loader | ton   | 8 - 9*    |
| Weight                     | ton   | 0,75      |
| Load capacity              | m³    | 0,15      |
| Pressure                   | bar   | 200 - 250 |
| Back pressure              | bar   | < 10      |
| Oil flow rate**            | I/min | 90 - 120  |
| Mouth width                | mm    | 590       |
| Mouth height               | mm    | 280       |
| Size A                     | mm    | 1000      |
| Size B                     | mm    | 1240      |
| Size C                     | mm    | 770       |
|                            |       |           |

<sup>\*</sup> Applicable only on the rear arm of th