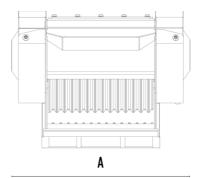

### **SPECIFICATIONS**

| Recommended excavator      | ton   | 6,5 - 10  |
|----------------------------|-------|-----------|
| Recommended backhoe loader | ton   | 8 - 9*    |
| Weight                     | ton   | 0,75      |
| Load capacity              | m³    | 0,15      |
| Pressure                   | bar   | 200 - 250 |
| Back pressure              | bar   | < 10      |
| Oil flow rate**            | I/min | 90 - 120  |
| Mouth width                | mm    | 590       |
| Mouth height               | mm    | 280       |
| Size A                     | mm    | 1000      |
| Size B                     | mm    | 1240      |
| Size C                     | mm    | 770       |
|                            |       |           |