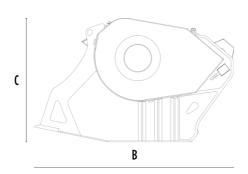

### **SPECIFICATIONS**

| Recommended excavator      | ton   | 6,5 - 10  |
|----------------------------|-------|-----------|
| Recommended backhoe loader | ton   | 8 - 9*    |
| Weight                     | ton   | 0,75      |
| Load capacity              | m³    | 0,15      |
| Pressure                   | bar   | 200 - 250 |
| Back pressure              | bar   | < 10      |
| Oil flow rate**            | I/min | 90 - 120  |
| Mouth width                | mm    | 590       |
| Mouth height               | mm    | 280       |
| Size A                     | mm    | 1000      |
| Size B                     | mm    | 1240      |
| Size C                     | mm    | 770       |
|                            |       |           |