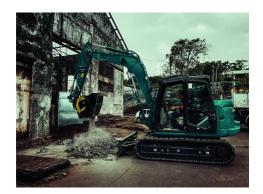

#### **APPLICATION AREAS**

Road works

Urban construction

Enclosed spaces

Forest Maintenance

<sup>\*\*</sup> The minimum hydraulic flow rate value must be alongside the required operating pressure