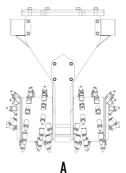

## **SPECIFICATIONS**

4

| Recommended excavator          | ton   | 19 - 35   |
|--------------------------------|-------|-----------|
| Weight                         | ton   | 1,4       |
| Pressure                       | bar   | 300 - 350 |
| Back pressure                  | bar   | < 4       |
| Oil flow rate*                 | I/min | 250 - 350 |
| Cutting width                  | mm    | 1130      |
| Pick force                     | N     | 40000     |
| Speed/Min. (minimum - maximum) | rpm   | 60 - 80   |
| Output torque                  | Nm    | 13200     |
| Drum diameter                  | mm    | 680       |
| Size A                         | mm    | 1130      |
| Size B                         | mm    | 680       |
| Size C                         | mm    | 1375      |