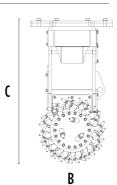

## **SPECIFICATIONS**

4

| Recommended excavator          | ton   | 19 - 35   |
|--------------------------------|-------|-----------|
| Weight                         | ton   | 1,4       |
| Pressure                       | bar   | 300 - 350 |
| Back pressure                  | bar   | < 4       |
| Oil flow rate*                 | I/min | 250 - 350 |
| Cutting width                  | mm    | 1130      |
| Pick force                     | N     | 40000     |
| Speed/Min. (minimum - maximum) | rpm   | 60 - 80   |
| Output torque                  | Nm    | 13200     |
| Drum diameter                  | mm    | 680       |
| Size A                         | mm    | 1130      |
| Size B                         | mm    | 680       |
| Size C                         | mm    | 1375      |