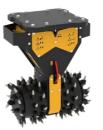

## **DRUM CUTTER MB-R900**

## **SPECIFICATIONS**

4

| Recommended excavator          | ton   | 19 - 35   |
|--------------------------------|-------|-----------|
| Weight                         | ton   | 1,4       |
| Pressure                       | bar   | 300 - 350 |
| Back pressure                  | bar   | < 4       |
| Oil flow rate*                 | I/min | 250 - 350 |
| Cutting width                  | mm    | 1130      |
| Pick force                     | N     | 40000     |
| Speed/Min. (minimum - maximum) | rpm   | 60 - 80   |
| Output torque                  | Nm    | 13200     |
| Drum diameter                  | mm    | 680       |
| Size A                         | mm    | 1130      |
| Size B                         | mm    | 680       |
| Size C                         | mm    | 1375      |