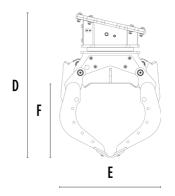

## **SPECIFICATIONS**

| Recommended excavator                     | ton    | 7 - 12    |
|-------------------------------------------|--------|-----------|
| Weight                                    | ton    | 0,63      |
| Capacity (claws closed)                   |        | 0,24      |
| Rotation                                  | Degree | 360°      |
| Oil pressure (rotation)                   | bar    | 160 - 200 |
| Oil flow rate (rotation)                  | I/min  | 25 - 35   |
| Maximum oil pressure (opening - closing)  | bar    | 250 - 300 |
| Maximum oil flow rate (opening - closing) | I/min  | 50 - 60   |
| Size A                                    | mm     | 1705      |
| Size B                                    | mm     | 1145      |
| Size C                                    | mm     | 470       |
| Size D                                    | mm     | 1300      |
| Size E                                    | mm     | 975       |
| Size F                                    | mm     | 625       |
| Size G                                    | mm     | 650       |
|                                           |        |           |