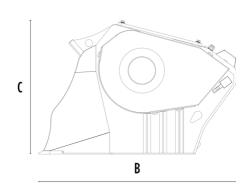

# **SPECIFICATIONS**

| Recommended excavator              | lb      | 16,540 - 26,460 |
|------------------------------------|---------|-----------------|
| Recommended backhoe loader/loader* | lb      | 11,020 - 19,840 |
| Recommended skid steer loader*     | lb      | 6,610 - 13,230  |
| Weight                             | lb      | 2,095           |
| Load capacity                      | СУ      | 0.25            |
| Pressure                           | PSI     | 2,901 - 3,626   |
| Back pressure                      | PSI     | < 145           |
| Oil flow rate**                    | gal/min | 25 - 32         |
| Mouth width                        | in      | 31              |
| Mouth height                       | in      | 10              |
| Size A                             | in      | 48              |
| Size B                             | in      | 48              |
| Size C                             | in      | 31              |