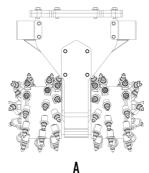

## **SPECIFICATIONS**

| Recommended excavator          | ton   | 6 - 13    |
|--------------------------------|-------|-----------|
| Recommended skid steer loader* | ton   | 6 - 10    |
| Weight                         | ton   | 0,6       |
| Pressure                       | bar   | 300 - 350 |
| Back pressure                  | bar   | < 4       |
| Oil flow rate**                | I/min | 110 - 180 |
| Cutting width                  | mm    | 890       |
| Pick force                     | N     | 19600     |
| Speed/Min. (minimum - maximum) | rpm   | 80 - 110  |
| Output torque                  | Nm    | 5000      |
| Drum diameter                  | mm    | 500       |
| Size A                         | mm    | 895       |
| Size B                         | mm    | 500       |
| Size C                         | mm    | 930       |
|                                |       |           |