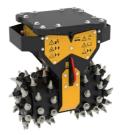

## **DRUM CUTTER MB-R700**











## **SPECIFICATIONS**

| Recommended excavator          | ton   | 6 - 13    |
|--------------------------------|-------|-----------|
| Recommended skid steer loader* | ton   | 6 - 10    |
| Weight                         | ton   | 0,6       |
| Pressure                       | bar   | 300 - 350 |
| Back pressure                  | bar   | < 4       |
| Oil flow rate**                | I/min | 110 - 180 |
| Cutting width                  | mm    | 890       |
| Pick force                     | N     | 19600     |
| Speed/Min. (minimum - maximum) | rpm   | 80 - 110  |
| Output torque                  | Nm    | 5000      |
| Drum diameter                  | mm    | 500       |
| Size A                         | mm    | 895       |
| Size B                         | mm    | 500       |