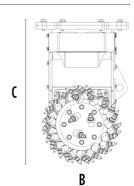

## **SPECIFICATIONS**

| Recommended excavator          | ton   | 6 - 13    |
|--------------------------------|-------|-----------|
| Recommended skid steer loader* | ton   | 6 - 10    |
| Weight                         | ton   | 0,6       |
| Pressure                       | bar   | 300 - 350 |
| Back pressure                  | bar   | < 4       |
| Oil flow rate**                | I/min | 110 - 180 |
| Cutting width                  | mm    | 890       |
| Pick force                     | N     | 19600     |
| Speed/Min. (minimum - maximum) | rpm   | 80 - 110  |
| Output torque                  | Nm    | 5000      |
| Drum diameter                  | mm    | 500       |
| Size A                         | mm    | 895       |
| Size B                         | mm    | 500       |
| Size C                         | mm    | 930       |
|                                |       |           |