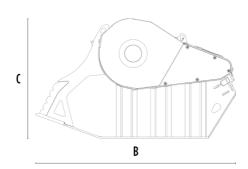

### **SPECIFICATIONS**

| Recommended excavator | ton   | 16 - 25   |
|-----------------------|-------|-----------|
| Weight                | ton   | 2,3       |
| Load capacity         | m³    | 0,65      |
| Pressure              | bar   | 220 - 280 |
| Back pressure         | bar   | < 10      |
| Oil flow rate*        | I/min | 150 - 220 |
| Mouth width           | mm    | 750       |
| Mouth height          | mm    | 510       |
| Size A                | mm    | 1150      |
| Size B                | mm    | 2000      |
| Size C                | mm    | 1200      |
|                       |       |           |