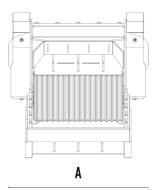

### **SPECIFICATIONS**

| Recommended excavator | ton   | 16 - 25   |
|-----------------------|-------|-----------|
| Weight                | ton   | 2,3       |
| Load capacity         | m³    | 0,65      |
| Pressure              | bar   | 220 - 280 |
| Back pressure         | bar   | < 10      |
| Oil flow rate*        | I/min | 150 - 220 |
| Mouth width           | mm    | 750       |
| Mouth height          | mm    | 510       |
| Size A                | mm    | 1150      |
| Size B                | mm    | 2000      |
| Size C                | mm    | 1200      |
|                       |       |           |