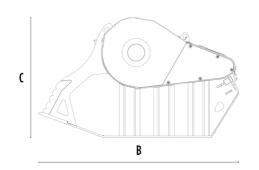

## **SPECIFICATIONS**

4

| ton   | 16 - 25                                                                                  |
|-------|------------------------------------------------------------------------------------------|
| ton   | 2,3                                                                                      |
|       | 0.65                                                                                     |
| bar   | 220 - 280                                                                                |
| bar   | < 10                                                                                     |
| l/min | 150 - 220                                                                                |
| mm    | 750                                                                                      |
| mm    | 510                                                                                      |
| mm    | 1150                                                                                     |
| mm    | 2000                                                                                     |
| mm    | 1200                                                                                     |
|       | ton   m³   bar   bar   l/min   mm   mm |