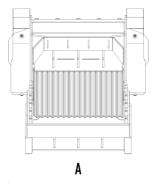

## **SPECIFICATIONS**

4

| ton   | 16 - 25                                                                                  |
|-------|------------------------------------------------------------------------------------------|
| ton   | 2,3                                                                                      |
|       | 0.65                                                                                     |
| bar   | 220 - 280                                                                                |
| bar   | < 10                                                                                     |
| l/min | 150 - 220                                                                                |
| mm    | 750                                                                                      |
| mm    | 510                                                                                      |
| mm    | 1150                                                                                     |
| mm    | 2000                                                                                     |
| mm    | 1200                                                                                     |
|       | ton   m³   bar   bar   l/min   mm   mm |