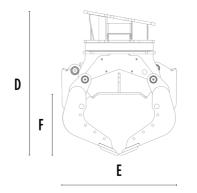

### **SPECIFICATIONS**

| Recommended excavator                     | ton    | 18 - 25   |
|-------------------------------------------|--------|-----------|
| Weight                                    | ton    | 1,62      |
| Capacity (claws closed)                   |        | 0,44      |
| Rotation                                  | Degree | 360°      |
| Oil pressure (rotation)                   | bar    | 200 - 250 |
| Oil flow rate (rotation)                  |        | 60 - 80   |
| Maximum oil pressure (opening - closing)  | bar    | 300 - 350 |
| Maximum oil flow rate (opening - closing) | I/min  | 70 - 90   |
| Size A                                    | mm     | 1860      |
| Size B                                    | mm     | 1375      |
| Size C                                    | mm     | 510       |
| Size D                                    | mm     | 1500      |
| Size E                                    | mm     | 1200      |
| Size F                                    | mm     | 640       |
| Size G                                    | mm     | 1015      |