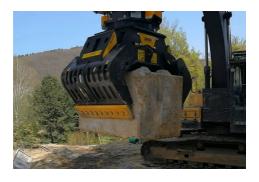

## **SORTING GRAPPLE**

# **MB-G1000 S4**

### **SPECIFICATIONS**

| Recommended excavator                     | ton    | 18 - 25   |
|-------------------------------------------|--------|-----------|
| Weight                                    | ton    | 1,62      |
| Capacity (claws closed)                   |        | 0,44      |
| Rotation                                  | Degree | 360°      |
| Oil pressure (rotation)                   | bar    | 200 - 250 |
| Oil flow rate (rotation)                  |        | 60 - 80   |
| Maximum oil pressure (opening - closing)  | bar    | 300 - 350 |
| Maximum oil flow rate (opening - closing) | I/min  | 70 - 90   |
| Size A                                    | mm     | 1860      |
| Size B                                    | mm     | 1375      |
| Size C                                    | mm     | 510       |
| Size D                                    | mm     | 1500      |
| Size E                                    | mm     | 1200      |
| Size F                                    | mm     | 640       |
| Size G                                    | mm     | 1015      |