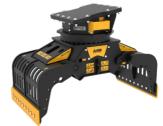

## **SORTING GRAPPLE**

# **MB-G1000 S4**













### **SPECIFICATIONS**



| Recommended excavator                     | ton    | 18 - 25   |
|-------------------------------------------|--------|-----------|
| Weight                                    | ton    | 1,62      |
| Capacity (claws closed)                   |        | 0,44      |
| Rotation                                  | Degree | 360°      |
| Oil pressure (rotation)                   | bar    | 200 - 250 |
| Oil flow rate (rotation)                  |        | 60 - 80   |
| Maximum oil pressure (opening - closing)  | bar    | 300 - 350 |
| Maximum oil flow rate (opening - closing) | I/min  | 70 - 90   |
| Size A                                    | mm     | 1860      |
| Size B                                    | mm     | 1375      |
| Size C