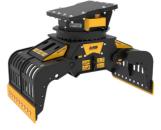

## **SORTING GRAPPLE**

# **MB-G1000 S4**













### **SPECIFICATIONS**



| Recommended excavator                     | ton    | 18 - 25   |
|-------------------------------------------|--------|-----------|
| Weight                                    | ton    | 1,62      |
| Capacity (claws closed)                   |        | 0,44      |
| Rotation                                  | Degree | 360°      |
| Oil pressure (rotation)                   | bar    | 200 - 250 |
| Oil flow rate (rotation)                  |        | 60 - 80   |
| Maximum oil pressure (opening - closing)  | bar    | 300 - 350 |
| Maximum oil flow rate (opening - closing) | I/min  | 70 - 90   |
| Size A                                    | mm     | 1860      |
| Size B                                    | mm     | 1375      |
| Size C