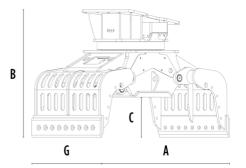

### **SPECIFICATIONS**

| Recommended excavator                     | ton    | 18 - 25   |
|-------------------------------------------|--------|-----------|
| Weight                                    | ton    | 1,62      |
| Capacity (claws closed)                   |        | 0,44      |
| Rotation                                  | Degree | 360°      |
| Oil pressure (rotation)                   | bar    | 200 - 250 |
| Oil flow rate (rotation)                  |        | 60 - 80   |
| Maximum oil pressure (opening - closing)  | bar    | 300 - 350 |
| Maximum oil flow rate (opening - closing) | I/min  | 70 - 90   |
| Size A                                    | mm     | 1860      |
| Size B                                    | mm     | 1375      |
| Size C                                    | mm     | 510       |
| Size D                                    | mm     | 1500      |
| Size E                                    | mm     | 1200      |
| Size F                                    | mm     | 640       |
| Size G                                    | mm     | 1015      |