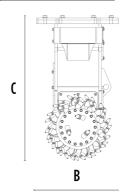

## **DRUM CUTTER**

# **MB-R900**











### **SPECIFICATIONS**



| lb      | 41,490 - 77,160                          |
|---------|------------------------------------------|
| lb      | 3,086                                    |
| in      | 44                                       |
| ft lb   | 29,502                                   |
| rpm     | 60 - 80                                  |
| Nm      | 13,200                                   |
| PSI     | 4,351 - 5,076                            |
| PSI     | < 58                                     |
| gal/min | 66 - 92                                  |
| in      | 27                                       |
| in      | 44                                       |
| in      | 27                                       |
| in      | 54                                       |