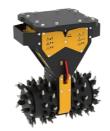

## **DRUM CUTTER**

# **MB-R900**











### **SPECIFICATIONS**



| lb      | 41,490 - 77,160                          |
|---------|------------------------------------------|
| lb      | 3,086                                    |
| in      | 44                                       |
| ft lb   | 29,502                                   |
| rpm     | 60 - 80                                  |
| Nm      | 13,200                                   |
| PSI     | 4,351 - 5,076                            |
| PSI     | < 58                                     |
| gal/min | 66 - 92                                  |
| in      | 27                                       |
| in      | 44                                       |
| in      | 27                                       |
| in      | 54