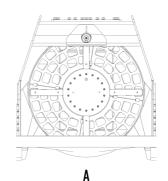

## **SCREENING BUCKET MB-S14 S4**

| Recommended excavator | lb      | 19,840 - 44,100 |
|-----------------------|---------|-----------------|
| Weight                | lb lb   | 2,425           |
| Load capacity         | СУ      | 1.44            |
| Pressure              | PSI     | 2,176 - 2,901   |
| Back pressure         | PSI     | < 290           |
| Oil flow rate*        | gal/min | 16 - 21         |
| Basket diameter       | in      | 47              |
| Basket depth          | in      | 35              |
| Size A                | in      | 55              |
| Size B                | in      | 67              |
| Size C                | in      | 57              |
|                       |         |                 |