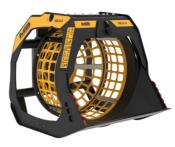

## **SCREENING BUCKET MB-S14 S4**

| Recommended excavator | lb      | 19,840 - 44,100 |
|-----------------------|---------|-----------------|
| Weight                | lb lb   | 2,425           |
| Load capacity         | СУ      | 1.44            |
| Pressure              | PSI     | 2,176 - 2,901   |
| Back pressure         | PSI     | < 290           |
| Oil flow rate*        | gal/min | 16 - 21         |
| Basket diameter       | in      | 47              |
| Basket depth          | in      | 35              |
| Size A                | in      | 55              |
| Size B                | in      | 67              |
| Size C                | in      | 57              |
|                       |         |                 |