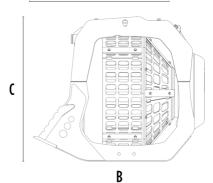

## **SCREENING BUCKET MB-S14 S4**

| Recommended excavator | lb      | 19,840 - 44,100 |
|-----------------------|---------|-----------------|
| Weight                | lb lb   | 2,425           |
| Load capacity         | СУ      | 1.44            |
| Pressure              | PSI     | 2,176 - 2,901   |
| Back pressure         | PSI     | < 290           |
| Oil flow rate*        | gal/min | 16 - 21         |
| Basket diameter       | in      | 47              |
| Basket depth          | in      | 35              |
| Size A                | in      | 55              |
| Size B                | in      | 67              |
| Size C                | in      | 57              |
|                       |         |                 |