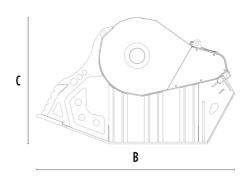

### **SPECIFICATIONS**

| Recommended excavator | lb      | 66,140 - 99,210 |
|-----------------------|---------|-----------------|
|                       | lb      | 10,582          |
| Load capacity         | СУ      | 1.7             |
| Pressure              | PSI     | 3,191 - 4,061   |
| Back pressure         | PSI     | < 145           |
| Oil flow rate*        | gal/min | 50 - 66         |
| Mouth width           | in      | 47              |
| Mouth height          | in      | 21              |
| Size A                | in      | 64              |
| Size B                | in      | 86              |
| Size C                | in      | 55              |
|                       |         |                 |